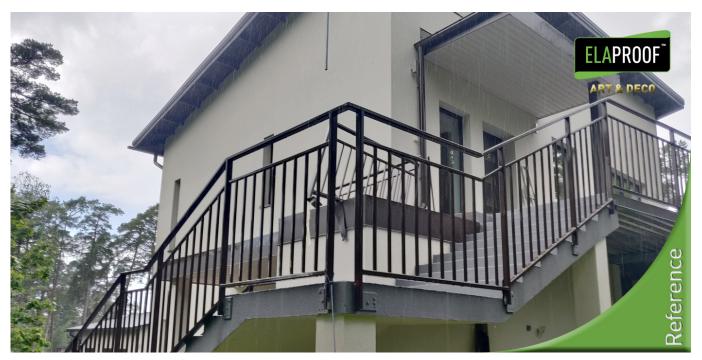

## **Arbeidserklæring**

The outdoor terrace and stairs of the Single-family house were treated with ElaProof H, on which ElaProof Art&Deco Coloured Sand was applied. The surface was finished with ELACOAT TopCoat, which makes cleaning easier. Implemented in this way, the customer received a waterproof and easy-to-maintain, as well as a stylish, anti-slip terrace complex.

## **Vareinformasjon**

**Kunde:** Private house **Mål:** Coating of a terrace

Adresse: Jollas - Helsinki, Finland

Materiale: Concrete

Entreprenør: Laatukodit Uusimaa Oy Tid og sted: 08/2020 | Helsinki