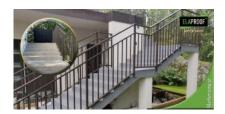

## **Arbeidserklæring**

The outdoor terrace and stairs of the Single-family house were treated with ElaProof H, on which ElaProof Art&Deco Coloured Sand was applied. The surface was finished with ELACOAT TopCoat, which makes cleaning easier. Implemented in this way, the customer received a waterproof and easy-to-maintain, as well as a stylish, anti-slip terrace complex.

## **Vareinformasjon**

**Kunde:** Private house **Mål:** Coating of a terrace

Adresse: Jollas - Helsinki, Finland

Materiale: Concrete

Entreprenør: Laatukodit Uusimaa Oy Tid og sted: 08/2020 | Helsinki