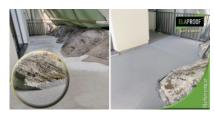

## **Arbeidserklæring**

The outdoor terrace and stairs of the Single-family house were treated with ElaProof H, on which ElaProof Art&Deco Coloured Sand was applied. The surface was finished with ELACOAT TopCoat, which makes cleaning easier. Implemented in this way, the customer received a waterproof and easy-to-maintain, as well as a stylish, anti-slip terrace complex.

## Produkter brukt på destinasjonen

• ElaProof Classic H

- ElaProof Art&Deco Coloured Sand
- ElaProof Primer
- ElaProof Base Fabric
- ELACOAT TOPCOAT